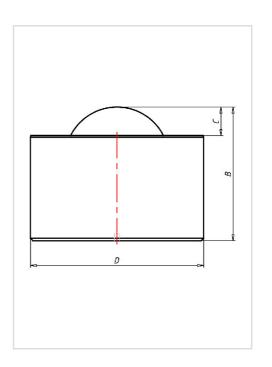

## Wheel

Ball: zinc-plated

Housing, zinc-plated

**⊙**|ROLLENBAU

| Ball Transfer Unit                                      |                   |
|---------------------------------------------------------|-------------------|
| Series:                                                 | 820               |
| Ball-Ø mm:                                              | 60                |
| Finish housing:                                         | steel zinc plated |
| Finish Balls:                                           | carbon-steel      |
| Load Capacity kg:                                       | 1500              |
| Load capacity tested according to EN 12530 and EN 12527 |                   |
| A mm:                                                   | -                 |
| B mm:                                                   | 77,5              |
| C mm:                                                   | 16,5              |
| D mm:                                                   | 100               |
| E mm:                                                   | -                 |
| F mm:                                                   | -                 |
| L mm:                                                   | -                 |