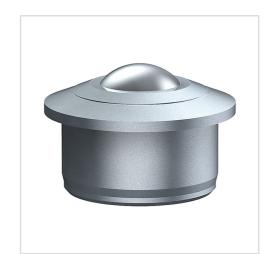

## Ball Transfer Unit A820-60-13

Ball Units Series A8 - Wheel S/820

swivels easily wear resistant shock proof

floor protective weather proof

## Wheel

Ball: zinc-plated

Housing, zinc-plated

**⊙**|ROLLENBAU

| Ball Transfer Unit                                      |                   |
|---------------------------------------------------------|-------------------|
| Series:                                                 | 820               |
| Ball-Ø mm:                                              | 60                |
| Finish housing:                                         | steel zinc plated |
| Finish Balls:                                           | carbon-steel      |
| Load Capacity kg:                                       | 1500              |
| Load capacity tested according to EN 12530 and EN 12527 |                   |
| A mm:                                                   | -                 |
| B mm:                                                   | 77,5              |
| C mm:                                                   | 16,5              |
| D mm:                                                   | 100               |
| E mm:                                                   | -                 |
| F mm:                                                   | -                 |
| L mm:                                                   | -                 |